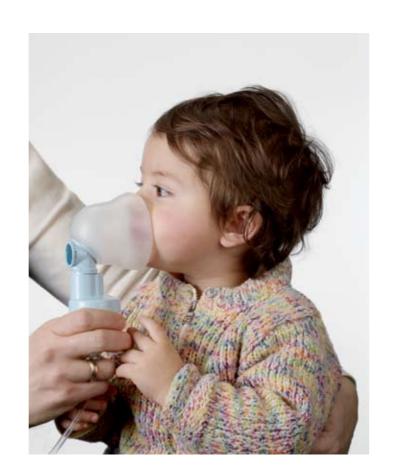

is a mouth and nose mask for children

When used with children, the mask must be **placed over** the mouth and nose.

The special shape of the mask and the soft material mean it

can also be used with very young children, who are not usually very cooperative.

A **valve** on the fitting relieves any overpressure.

is a mouth and nose mask for adults

When used by adults, the mask must be placed over the mouth, with the top edge up against the nose.

For effective treatment, the user should breathe in through the mouth and out through the nose.