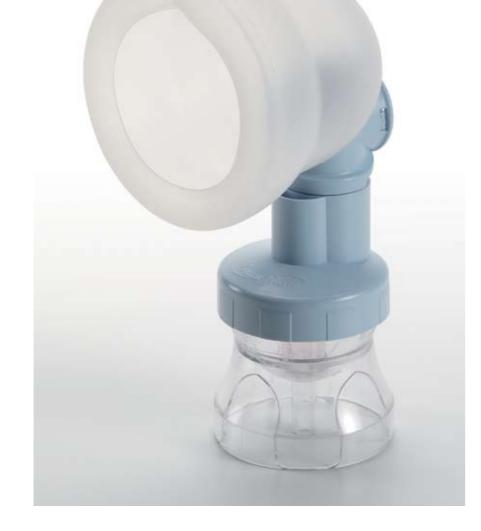

## aerosol therapy at its absolute best

Perfecta spacer mask for adults and children

- particle size 1– 5 microns
- relatively short treatment time
- greater volume for increased peripheral deposition of the drug
- easily tolerated by users of any age, thereby increasing

## Perfecta

New spacer mask for adults and children

The **new PERFECTA spacer mask** is designed for treating disorders of the lower airways. It is specially shaped for use with adults and children.

With Perfecta, treatment is quick, safe and effective.

Perfecta, which comes with the Mefar 2000 nebuliser, is a new spacer mask for aerosol therapy and can be used

It sprays the drug straight into the target organ, and the whole treatment only takes two minutes.

the fitting relieves any overpressure.

If you breathe out through the mouth, the valve on

The **PERFECTA mask** features a perfect ergonomic design.

It is made of silicone, an anallergic material that is soft and pleasing to the touch.