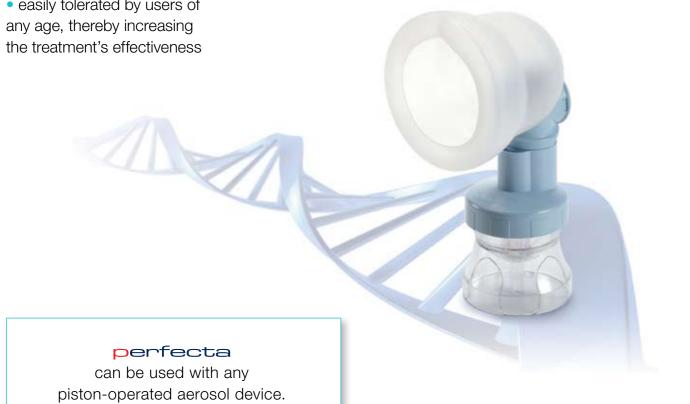

## aerosol therapy at its absolute best

Perfecta spacer mask for adults and children

- particle size 1– 5 microns
- relatively short treatment time
- greater volume for increased peripheral deposition of the drug
- easily tolerated by users of any age, thereby increasing

## Perfecta

New spacer mask for adults and children

The **new PERFECTA spacer mask** is designed for treating disorders of the lower airways. It is specially shaped for use with adults and children.

With Perfecta, treatment is quick, safe and effective.

Perfecta, which comes with the Mefar 2000 nebuliser, is a new spacer mask for aerosol therapy and can be used

It sprays the drug straight into the target organ, and the whole treatment only takes two minutes.