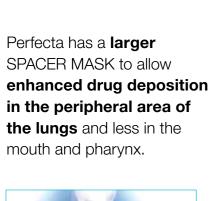

## aerosol therapy at its absolute best

Perfecta spacer mask for adults and children

- particle size 1– 5 microns
- relatively short treatment time
- greater volume for increased peripheral deposition of the drug
- easily tolerated by users of any age, thereby increasing

## Perfecta

New spacer mask for adults and children

The **new PERFECTA spacer mask** is designed for treating disorders of the lower airways. It is specially shaped for use with adults and children.

With Perfecta, treatment is quick, safe and effective.