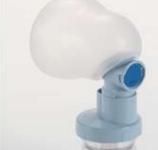

is a mouth and nose mask for children

When used with children, the mask must be **placed over** the mouth and nose.

The special shape of the mask and the soft material mean it

can also be used with very young children, who are not usually very cooperative.

A **valve** on the fitting relieves any overpressure.

is a mouth and nose mask for adults

When used by adults, the mask must be placed over the mouth, with the top edge up against the nose.

For effective treatment, the user should breathe in through the mouth and out through the nose.