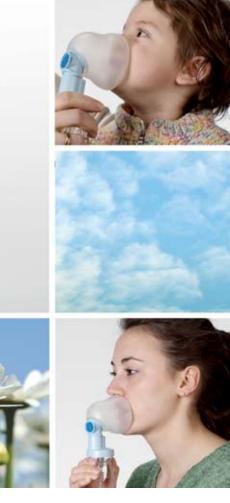

Air Liquide Medical Systems has once again come up with an ingenious device offering patients of all ages a better quality of life anywhere and at all times.

one mask for both adults and children

by both adults and children.

Perfecta, which comes with the Mefar 2000 nebuliser, is a new spacer mask for aerosol therapy and can be used

It sprays the drug straight into the target organ, and the whole treatment only takes two minutes.