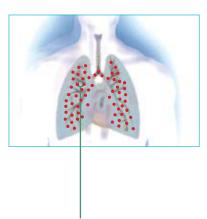

For the local (\*) treatment of:

 respiratory infections of bacterial or viral origin

- asthma
- bronchitis
- pneumonia
- cystic fibrosis

(\*) Localised intake of smaller quantities of drug compared to systemic treatment reduces side effects and enhances effectiveness.

Perfecta, which comes with the Mefar 2000 nebuliser, is a new spacer mask for aerosol therapy and can be used

It sprays the drug straight into the target organ, and the whole treatment only takes two minutes.