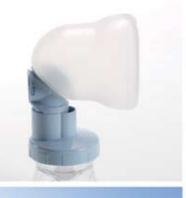

A **valve** on the fitting relieves any overpressure.

is a mouth and nose mask for adults

When used by adults, the mask must be placed over the mouth, with the top edge up against the nose.

For effective treatment, the user should breathe in through the mouth and out through the nose.

the fitting relieves any overpressure.

If you breathe out through the mouth, the valve on

The **PERFECTA mask** features a perfect ergonomic design.

It is made of silicone, an anallergic material that is soft and pleasing to the touch.