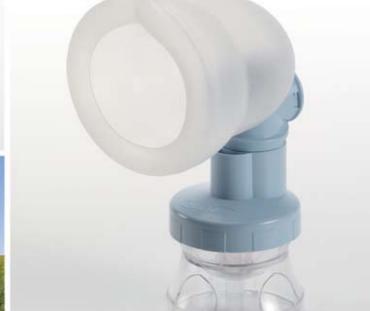

## Perfecta

New spacer mask for adults and children

The **new PERFECTA spacer mask** is designed for treating disorders of the lower airways. It is specially shaped for use with adults and children.

With Perfecta, treatment is quick, safe and effective.

the fitting relieves any overpressure.

If you breathe out through the mouth, the valve on

The **PERFECTA mask** features a perfect ergonomic design.

It is made of silicone, an anallergic material that is soft and pleasing to the touch.

This makes it very easy to wear by patients of any age and improves compliance by adults and children.

Particle size 1-5 microns.