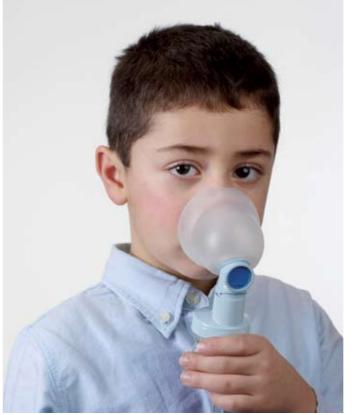

A **valve** on the fitting relieves any overpressure.

is a mouth and nose mask for adults

When used by adults, the mask must be placed over the mouth, with the top edge up against the nose.

For effective treatment, the user should breathe in through the mouth and out through the nose.