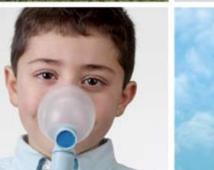

## aerosol therapy at its absolute best

Perfecta spacer mask for adults and children

- particle size 1– 5 microns
- relatively short treatment time
- greater volume for increased peripheral deposition of the drug
- easily tolerated by users of any age, thereby increasing

is a mouth and nose mask for children

When used with children, the mask must be **placed over** the mouth and nose.

The special shape of the mask and the soft material mean it

can also be used with very young children, who are not usually very cooperative.

A **valve** on the fitting relieves any overpressure.

is a mouth and nose mask for adults

When used by adults, the mask must be placed over the mouth, with the top edge up against the nose.

For effective treatment, the user should breathe in through the mouth and out through the nose.